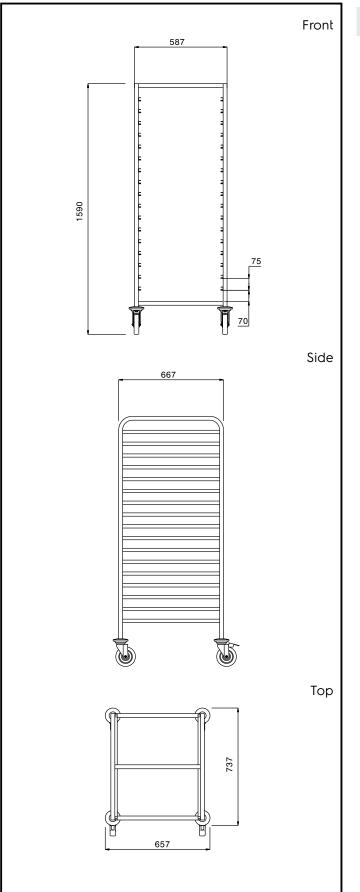

# Key Information:

| External dimensions, Width:  |             |
|------------------------------|-------------|
| 361258 (CTR172)              | 657 mm      |
| External dimensions, Depth:  | 737 mm      |
| External dimensions, Height: | 1590 mm     |
| Wheel material:              | Zinc plated |
| Wheel diameter:              | Ø 125       |
| Net weight:                  | 20 kg       |