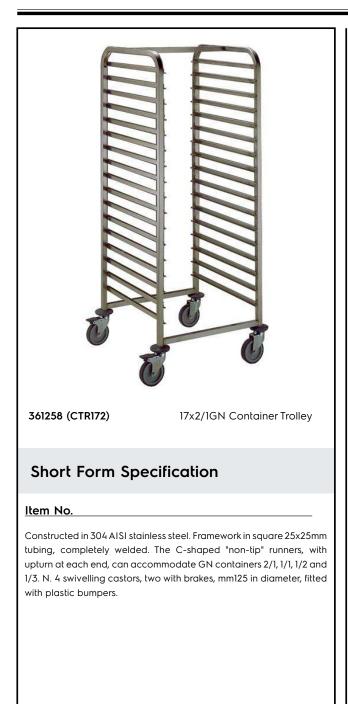

Service Trolleys 17 GN 2/1 Container Trolley

| ITEM #  |
|---------|
| MODEL # |
| NAME #  |
| SIS #   |
| AIA #   |
|         |

## **Main Features**

- Framework in square 25x25 mm tubing, completely welded.
- Equipped with C-shaped "non-tip" runners, with upturn at each end.
- Accomodates 2/1 GN containers.
- 4 pivoting Ø 125 mm wheels, 2 of which with brakes, fitted with plastic bumpers

### Construction

• Constructed entirely in 304 AISI stainless steel.

# Key Information:

| External dimensions, Width:  |             |
|------------------------------|-------------|
| 361258 (CTR172)              | 657 mm      |
| External dimensions, Depth:  | 737 mm      |
| External dimensions, Height: | 1590 mm     |
| Wheel material:              | Zinc plated |
| Wheel diameter:              | Ø 125       |
| Net weight:                  | 20 kg       |